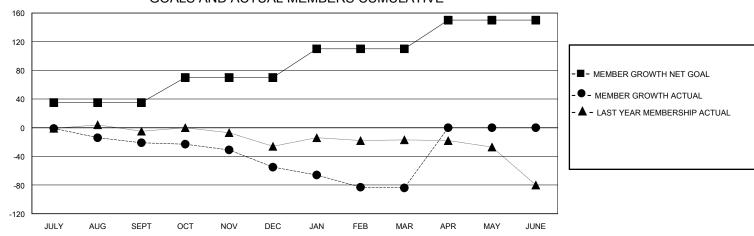

## GMT: LOCATION REP OF SOUTH AFRICA GMT CA

| Clubs                 |               |           |               | Members               |                        |                         |                                                    |  |
|-----------------------|---------------|-----------|---------------|-----------------------|------------------------|-------------------------|----------------------------------------------------|--|
| RESULTS FOR 2023-2024 |               |           |               | RESULTS FOR 2023-2024 |                        |                         |                                                    |  |
| QUARTER               | NEW CLUB GOAL | NEW CLUBS | DROPPED CLUBS | QUARTER MEMB          | SER GROWTH NET<br>GOAL | MEMBER GROWTH<br>ACTUAL | DROPPED<br>MEMBERS ACTUAL<br>(including transfers) |  |
| JULY/AUG/SEPT         | 1             | 0         | 2             | JULY/AUG/SEPT         | 35                     | 44                      | 50                                                 |  |
| OCT/NOV/DEC           | 0             | 0         | 2             | OCT/NOV/DEC           | 35                     | 23                      | 52                                                 |  |
| JAN/FEB/MAR           | 1             | 0         | 0             | JAN/FEB/MAR           | 40                     | 23                      | 47                                                 |  |
| APR/MAY/JUNE          | 0             | 0         | 0             | APR/MAY/JUNE          | 40                     | 0                       | 0                                                  |  |

## GOALS AND ACTUAL MEMBERS CUMULATIVE

| DROPPED CLUBS: 4 |     | 28 CLUBS OF 66 ADDED 1 OR MORE<br>NEW MEMBERS | GENDER DISTRIBUTION  MALE 429 (49.03%)  FEMALE 445 (50.86%) |               |     |
|------------------|-----|-----------------------------------------------|-------------------------------------------------------------|---------------|-----|
| DROPPED MEMBERS  |     |                                               | ILIVIALL                                                    | 440 (00.0070) |     |
| DECEASED         | 16  | CLICK HERE FOR CUMULATIVE                     | TOTAL FAMILY UNIT MEMBERS                                   |               | 265 |
| CLUB CANCELLED 7 |     | MEMBERSHIP DATA                               |                                                             |               | 140 |
| OTHER            | 126 |                                               | FAMILY MEMBERS PAYING HALF                                  |               | 140 |
| TOTAL            | 149 |                                               |                                                             |               |     |